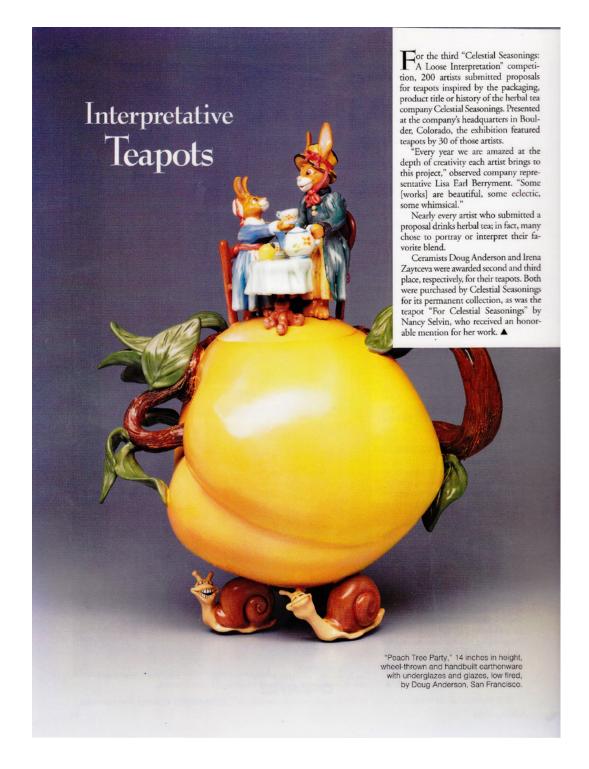

#### 24cm x22cm, "Calypso Teapot", Earthware Ceramics

#### AWARDS / RECOGNITIONS

| <b>Gift of the Year Award, UK Giftware Association</b><br>3-Butterflies Vases, England, UK                                                           | 2007      |
|------------------------------------------------------------------------------------------------------------------------------------------------------|-----------|
| Best Supplier Award, Style Ceramics for Sainsbury's Asia Ltd.<br>Home Décor, Bathroom & Tabletop categories, England, UK                             | 2006      |
| International "Celestial Tea Seasonings" Teapot Competition<br>Mother & Daughter Rabbit Teapot, Second Place, Boulder, CO, USA                       | 1998      |
| <b>News Closeup Featured Artist, TV, KRON Channel 4 News with Jan Wahl</b><br>Interviewed: Creating the Heart for Hearts & Heroes                    | 2008      |
| <b>Featured Artist's Planters, Chiasso</b><br>Catalog on "Stealth" Planters, San Francisco, USA                                                      | 2002      |
| Featured Artist, Figurines & Collectibles Magazine<br>Article profiling artist: Doug Anderson, San Francisco, USA                                    | 1996      |
| News Closeup Featured Artist, TV, CNBC National News<br>Featured: "Law & Order" custom-made chess set, San Francisco, USA                            | 1995      |
| Artist in residence, American Craft Museum<br>Public demonstration and instructions of sculpting techniques, New York, USA                           | 1991-1992 |
| <b>News Closeup Featured Artist, TV, CNN International News</b><br>Interviewed: Creating Art in Clay, San Francisco, USA                             | 1991      |
| Hearts and Heroes, annual fundraiser for San Francisco General Hospital<br>Heart Sculpture, sold for \$25,000, San Francisco, USA                    | 2008      |
| <b>Custom Chess Set exclusively for Steve Wynn, Steve Wynn Casinos</b><br>Theme: Las Vegas: Las Vegas, USA; Macau, China                             | 1998      |
| <b>Custom Cookie Jar exclusively for Willie Brown, San Francisco Mayor</b><br>Theme: Caricature of the Mayor on top of cookie jar, San Francisco USA | 1995      |
| Custom Chess Set exclusively for Robin Williams, Comedian/Actor<br>Theme: Hollywood Actor vs. Producers, San Francisco, USA                          | 1994      |