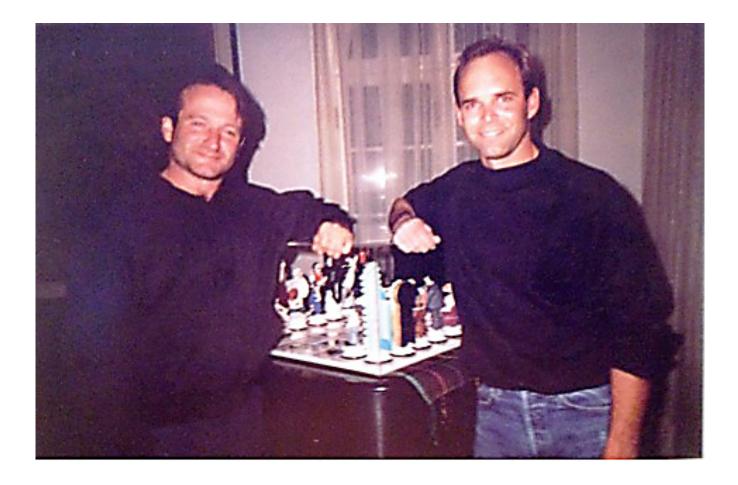

40cm x 40cm, Mixed Media, Hearts & Heroes

Cookie Jar for "San Francisco Mayor, Willie Brown"

Custom Chess Set For "Robin Williams, Actor/Comedian"

#### AWARDS / RECOGNITIONS

| <b>Gift of the Year Award, UK Giftware Association</b><br>3-Butterflies Vases, England, UK                                                           | 2007      |
|------------------------------------------------------------------------------------------------------------------------------------------------------|-----------|
| Best Supplier Award, Style Ceramics for Sainsbury's Asia Ltd.<br>Home Décor, Bathroom & Tabletop categories, England, UK                             | 2006      |
| International "Celestial Tea Seasonings" Teapot Competition<br>Mother & Daughter Rabbit Teapot, Second Place, Boulder, CO, USA                       | 1998      |
| <b>News Closeup Featured Artist, TV, KRON Channel 4 News with Jan Wahl</b><br>Interviewed: Creating the Heart for Hearts & Heroes                    | 2008      |
| <b>Featured Artist's Planters, Chiasso</b><br>Catalog on "Stealth" Planters, San Francisco, USA                                                      | 2002      |
| Featured Artist, Figurines & Collectibles Magazine<br>Article profiling artist: Doug Anderson, San Francisco, USA                                    | 1996      |
| News Closeup Featured Artist, TV, CNBC National News<br>Featured: "Law & Order" custom-made chess set, San Francisco, USA                            | 1995      |
| Artist in residence, American Craft Museum<br>Public demonstration and instructions of sculpting techniques, New York, USA                           | 1991-1992 |
| <b>News Closeup Featured Artist, TV, CNN International News</b><br>Interviewed: Creating Art in Clay, San Francisco, USA                             | 1991      |
| Hearts and Heroes, annual fundraiser for San Francisco General Hospital<br>Heart Sculpture, sold for \$25,000, San Francisco, USA                    | 2008      |
| <b>Custom Chess Set exclusively for Steve Wynn, Steve Wynn Casinos</b><br>Theme: Las Vegas: Las Vegas, USA; Macau, China                             | 1998      |
| <b>Custom Cookie Jar exclusively for Willie Brown, San Francisco Mayor</b><br>Theme: Caricature of the Mayor on top of cookie jar, San Francisco USA | 1995      |
| Custom Chess Set exclusively for Robin Williams, Comedian/Actor<br>Theme: Hollywood Actor vs. Producers, San Francisco, USA                          | 1994      |