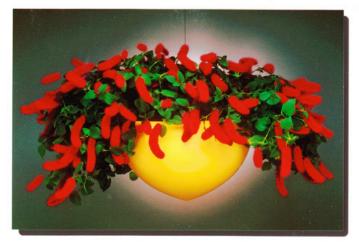

40cm x 40cm, Mixed Media, Hearts & Heroes

Cookie Jar for "San Francisco Mayor, Willie Brown"

Custom Chess Set For "Robin Williams, Actor/Comedian"