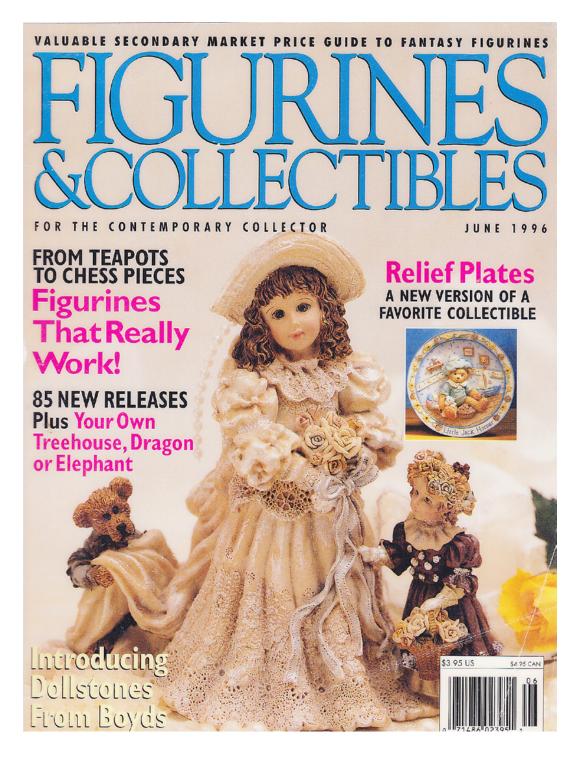

1/2" h x 7" diameter. *Black #109-0120 99-0122 Orange #109-0124 White #109-0126* **h** 

DRDER ONLINE

Chiasso Spring 2002 Catalog

Cover, Figurines & Collectibles, June 1996

Custom Themed Chess Sets, Figurines & Collectibles, June 1996

#### AWARDS / RECOGNITIONS

| <b>Gift of the Year Award, UK Giftware Association</b><br>3-Butterflies Vases, England, UK                                                           | 2007      |
|------------------------------------------------------------------------------------------------------------------------------------------------------|-----------|
| Best Supplier Award, Style Ceramics for Sainsbury's Asia Ltd.<br>Home Décor, Bathroom & Tabletop categories, England, UK                             | 2006      |
| International "Celestial Tea Seasonings" Teapot Competition<br>Mother & Daughter Rabbit Teapot, Second Place, Boulder, CO, USA                       | 1998      |
| <b>News Closeup Featured Artist, TV, KRON Channel 4 News with Jan Wahl</b><br>Interviewed: Creating the Heart for Hearts & Heroes                    | 2008      |
| <b>Featured Artist's Planters, Chiasso</b><br>Catalog on "Stealth" Planters, San Francisco, USA                                                      | 2002      |
| Featured Artist, Figurines & Collectibles Magazine<br>Article profiling artist: Doug Anderson, San Francisco, USA                                    | 1996      |
| News Closeup Featured Artist, TV, CNBC National News<br>Featured: "Law & Order" custom-made chess set, San Francisco, USA                            | 1995      |
| Artist in residence, American Craft Museum<br>Public demonstration and instructions of sculpting techniques, New York, USA                           | 1991-1992 |
| <b>News Closeup Featured Artist, TV, CNN International News</b><br>Interviewed: Creating Art in Clay, San Francisco, USA                             | 1991      |
| Hearts and Heroes, annual fundraiser for San Francisco General Hospital<br>Heart Sculpture, sold for \$25,000, San Francisco, USA                    | 2008      |
| <b>Custom Chess Set exclusively for Steve Wynn, Steve Wynn Casinos</b><br>Theme: Las Vegas: Las Vegas, USA; Macau, China                             | 1998      |
| <b>Custom Cookie Jar exclusively for Willie Brown, San Francisco Mayor</b><br>Theme: Caricature of the Mayor on top of cookie jar, San Francisco USA | 1995      |
| Custom Chess Set exclusively for Robin Williams, Comedian/Actor<br>Theme: Hollywood Actor vs. Producers, San Francisco, USA                          | 1994      |