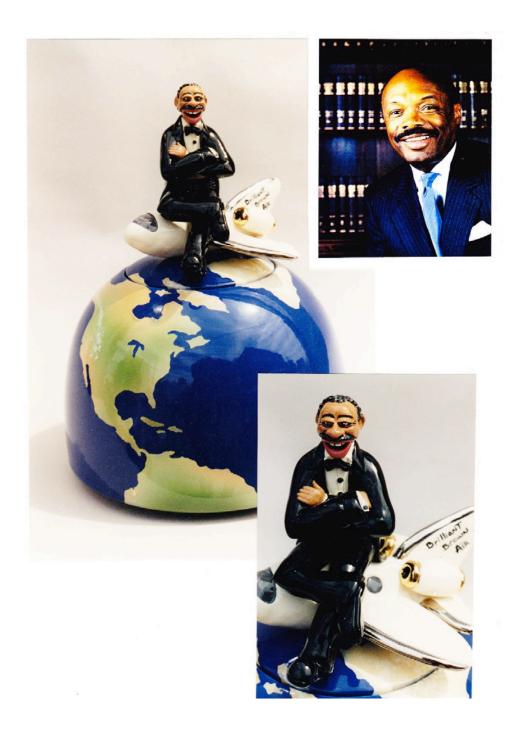

40cm x 40cm, Mixed Media, Hearts & Heroes

Cookie Jar for "San Francisco Mayor, Willie Brown"

Custom Chess Set For "Robin Williams, Actor/Comedian"

#### AWARDS / RECOGNITIONS

| <b>Gift of the Year Award, UK Giftware Association</b><br>3-Butterflies Vases, England, UK                                                           | 2007      |
|------------------------------------------------------------------------------------------------------------------------------------------------------|-----------|
| Best Supplier Award, Style Ceramics for Sainsbury's Asia Ltd.<br>Home Décor, Bathroom & Tabletop categories, England, UK                             | 2006      |
| International "Celestial Tea Seasonings" Teapot Competition<br>Mother & Daughter Rabbit Teapot, Second Place, Boulder, CO, USA                       | 1998      |
| <b>News Closeup Featured Artist, TV, KRON Channel 4 News with Jan Wahl</b><br>Interviewed: Creating the Heart for Hearts & Heroes                    | 2008      |
| <b>Featured Artist's Planters, Chiasso</b><br>Catalog on "Stealth" Planters, San Francisco, USA                                                      | 2002      |
| Featured Artist, Figurines & Collectibles Magazine<br>Article profiling artist: Doug Anderson, San Francisco, USA                                    | 1996      |
| News Closeup Featured Artist, TV, CNBC National News<br>Featured: "Law & Order" custom-made chess set, San Francisco, USA                            | 1995      |
| Artist in residence, American Craft Museum<br>Public demonstration and instructions of sculpting techniques, New York, USA                           | 1991-1992 |
| <b>News Closeup Featured Artist, TV, CNN International News</b><br>Interviewed: Creating Art in Clay, San Francisco, USA                             | 1991      |
| Hearts and Heroes, annual fundraiser for San Francisco General Hospital<br>Heart Sculpture, sold for \$25,000, San Francisco, USA                    | 2008      |
| <b>Custom Chess Set exclusively for Steve Wynn, Steve Wynn Casinos</b><br>Theme: Las Vegas: Las Vegas, USA; Macau, China                             | 1998      |
| <b>Custom Cookie Jar exclusively for Willie Brown, San Francisco Mayor</b><br>Theme: Caricature of the Mayor on top of cookie jar, San Francisco USA | 1995      |
| Custom Chess Set exclusively for Robin Williams, Comedian/Actor<br>Theme: Hollywood Actor vs. Producers, San Francisco, USA                          | 1994      |