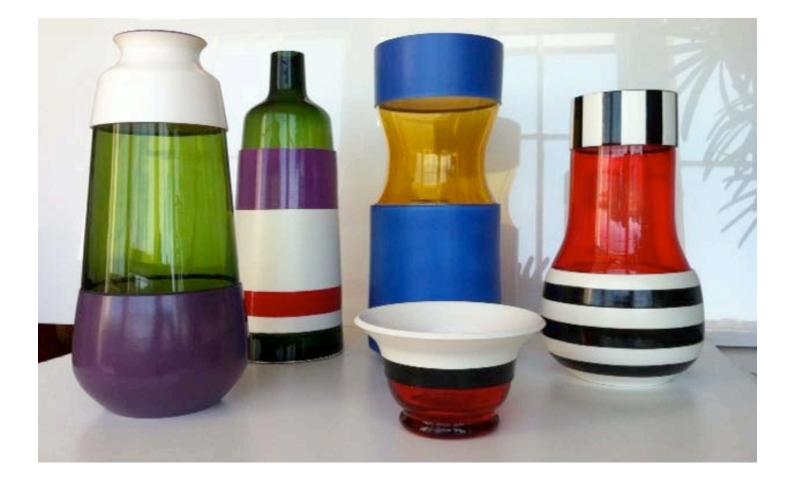

# **Anderson Studio**

Artist & Designer

Vases, (tallest size) 36cm x 18cm, Glass & Stoneware