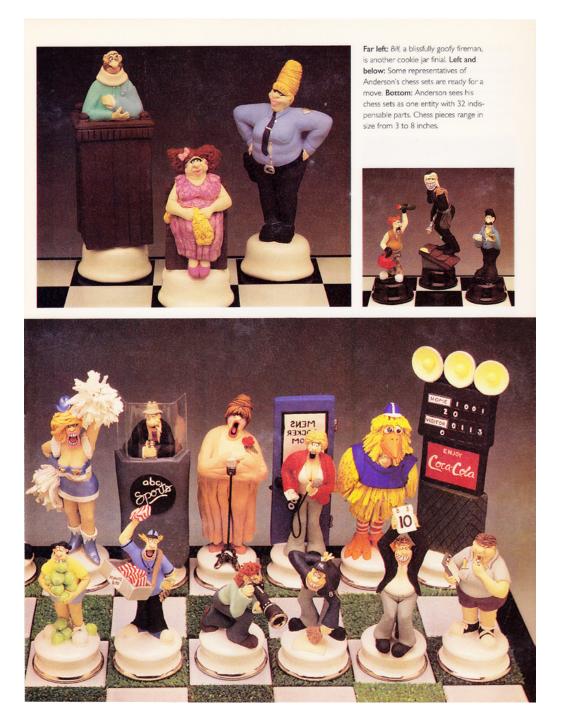

1/2" h x 7" diameter. *Black #109-0120 99-0122 Orange #109-0124 White #109-0126* **h** 

DRDER ONLINE

Chiasso Spring 2002 Catalog

Cover, Figurines & Collectibles, June 1996

Custom Themed Chess Sets, Figurines & Collectibles, June 1996

40cm x 40cm, Mixed Media, Hearts & Heroes

Cookie Jar for "San Francisco Mayor, Willie Brown"

Custom Chess Set For "Robin Williams, Actor/Comedian"